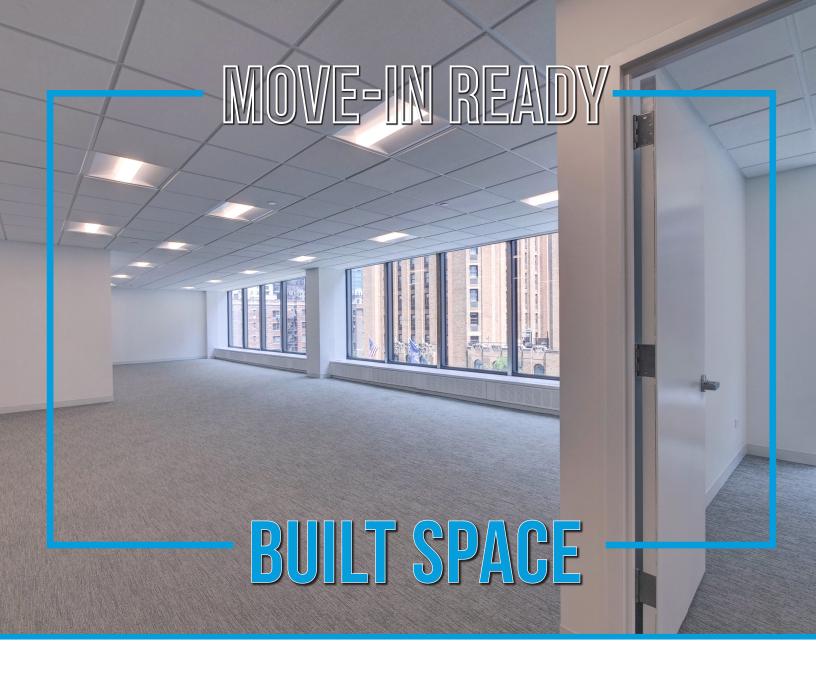

## SUITE 587 | 4,477 RSF

UNITED NATIONS PLAZA

- MOVE-IN READY UNIT WITH OPEN PANTRY
- OVERSIZED WALL-TO-WALL WINDOWS & NATURAL LIGHT