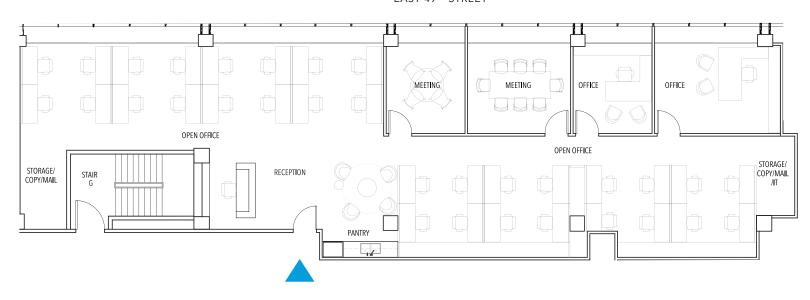

SUITE 587 | 4,477 RSF

## SUITE 587 | 4,477 RSF

UNITED NATIONS PLAZA

- MOVE-IN READY UNIT WITH OPEN PANTRY
- OVERSIZED WALL-TO-WALL WINDOWS & NATURAL LIGHT