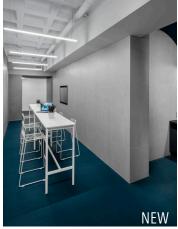

SUITE 587 | 4,477 RSF

## SUITE 587 | 4,477 RSF

UNITED NATIONS PLAZA

- MOVE-IN READY UNIT WITH OPEN PANTRY
- OVERSIZED WALL-TO-WALL WINDOWS & NATURAL LIGHT