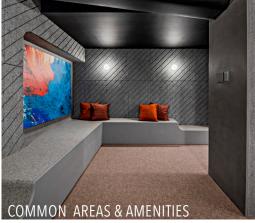

SUITE 587 | 4,477 RSF



## SUITE 587 | 4,477 RSF

UNITED NATIONS PLAZA

- MOVE-IN READY UNIT WITH OPEN PANTRY
- OVERSIZED WALL-TO-WALL WINDOWS & NATURAL LIGHT

## EAST 49TH STREET











JARED HOROWITZ Vice Chairman 212.372.2022 jhorowitz@ngkf.com

**SCOTT KLAU** Vice Chairman 212.372.2244 sklau@ngkf.com

**ERIK HARRIS Executive Managing Director** 212.372.2105 eharris@ngkf.com

**ZACHARY WEIL Managing Director** 646.441.3744 zweil@ngkf.com

## **BUILDING HIGHLIGHTS**

- NEWLY RENOVATED LOBBY, ELEVATORS & COMMON AREAS
- STATE-OF-THE-ART SECURITY & ON-SITE PARKING
- EASY ACCESS TO GRAND CENTRAL, PENN, MTA BUSES & FDR DRIVE











ADDITIONAL OWNERSHIP OPPORTUNITIES

UNITS FROM 500 TO 61,576 RSF | UP TO 120,000 CONTIGUOUS RSF

866UNP.COM (10)



JARED HOROWITZ Vice Chairman 212.372.2022 jhorowitz@ngkf.com SCOTT KLAU Vice Chairman 212.372.2244 sklau@ngkf.com

ERIK HARRIS
Executive Managing Director
212.372.2105
eharris@ngkf.com

ZACHARY WEIL Managing Director 646.441.3744 zweil@ngkf.com