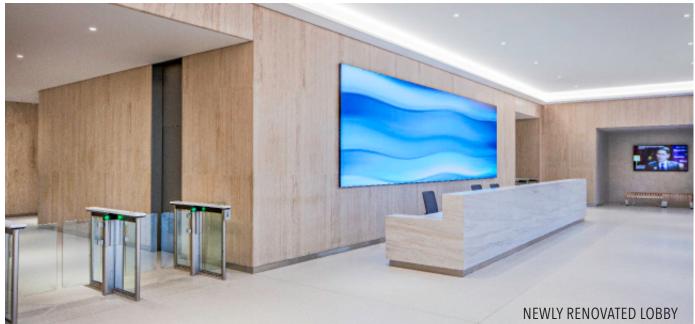

## **BUILDING HIGHLIGHTS**

- OVERSIZED WALL-TO-WALL WINDOWS & NATURAL LIGHT
- STATE-OF-THE-ART SECURITY & ON-SITE PARKING
- EASY ACCESS TO GRAND CENTRAL, PENN STATION, MTA BUSES & FDR DRIVE
- NEWLY RENOVATED LOBBY, ENTRANCE & COMMON AREAS