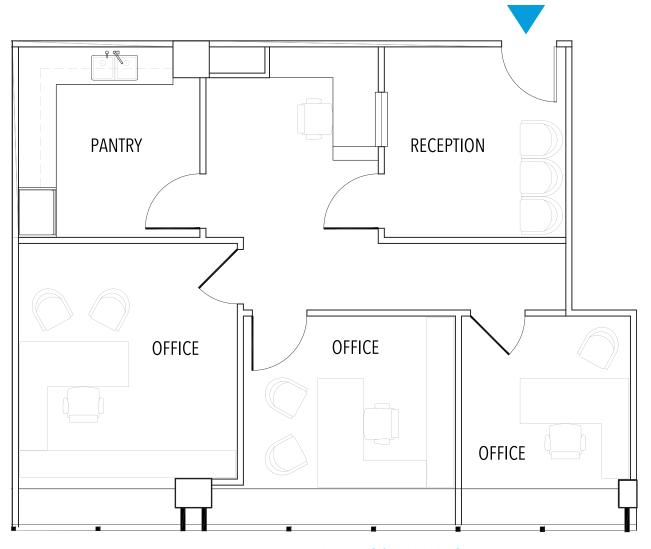

## SUITE 484 | 1,428 RSF

- MOVE-IN READY SPACE WITH SEPARATE RECEPTION/WAITING AREA & PANTRY
- MIDTOWN & UNITED NATIONS VIEWS

E 48TH STREET UN BUILDING & PARK VIEWS

JARED HOROWITZ Vice Chairman 212.372.2022 jhorowitz@ngkf.com SCOTT KLAU Vice Chairman 212.372.2244 sklau@ngkf.com ERIK HARRIS
Executive Managing Director
212.372.2105
eharris@ngkf.com