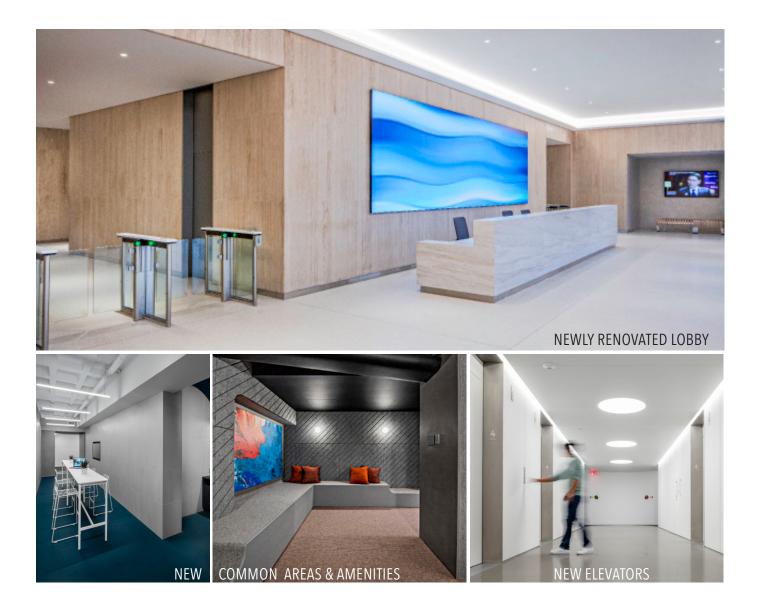

## **BUILDING HIGHLIGHTS**

- OVERSIZED WALL-TO-WALL WINDOWS & NATURAL LIGHT
- STATE-OF-THE-ART SECURITY & ON-SITE PARKING
- EASY ACCESS TO GRAND CENTRAL, PENN STATION, MTA BUSES & FDR DRIVE
- NEWLY RENOVATED LOBBY, ENTRANCE & COMMON AREAS