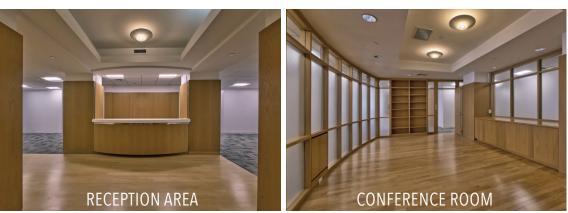

## SUITE 250 | **10,310 RSF**

- ELEGANT PERIMETER OFFICE BUILD-OUT WITH HARDWOOD FLOORING THROUGHOUT
- MULTIPLE PRIVATE RESTROOMS
- MIDTOWN & UN VIEWS

## **BUILDING HIGHLIGHTS**

- OVERSIZED WALL-TO-WALL WINDOWS & NATURAL LIGHT
- STATE-OF-THE-ART SECURITY & ON-SITE PARKING
- EASY ACCESS TO GRAND CENTRAL, PENN STATION, MTA BUSES & FDR DRIVE
- NEWLY RENOVATED LOBBY, ENTRANCE & COMMON AREAS