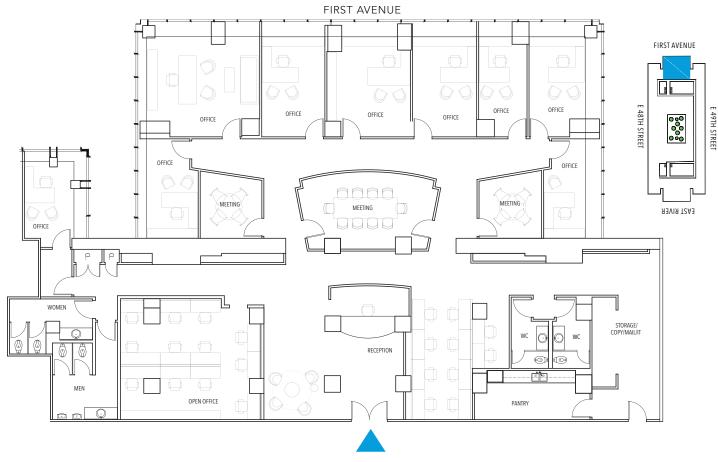

# SUITE 250 | 10,310 RSF

OFFICE CONDOS ON THE EAST RIVER WATERFRONT

## SUITE 250 | **10,310 RSF**

- ELEGANT PERIMETER OFFICE BUILD-OUT WITH HARDWOOD FLOORING THROUGHOUT
- MULTIPLE PRIVATE RESTROOMS
- MIDTOWN & UN VIEWS