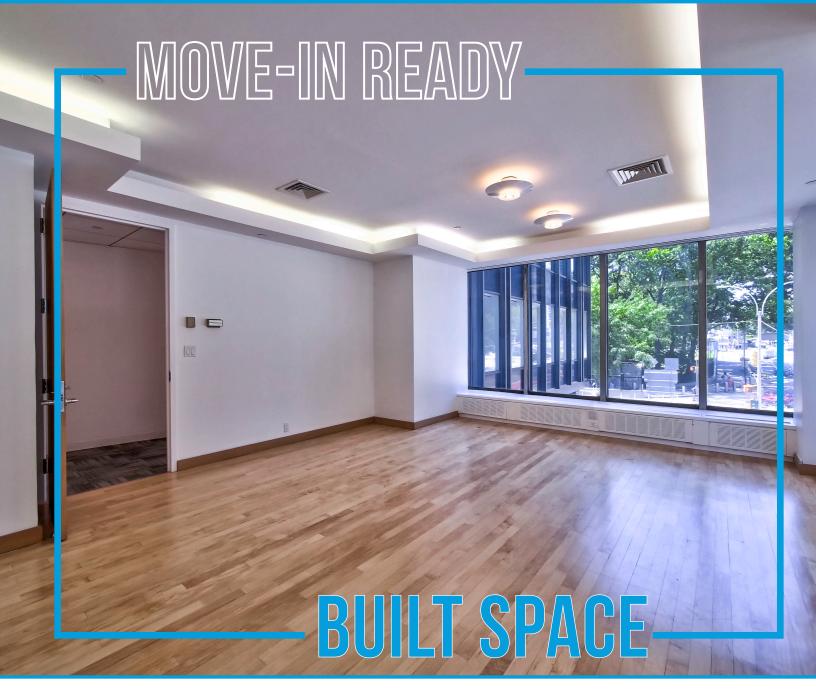

# SUITE 250 | 10,310 RSF

OFFICE CONDOS ON THE EAST RIVER WATERFRONT

## SUITE 250 | **10,310 RSF**

- ELEGANT PERIMETER OFFICE BUILD-OUT WITH HARDWOOD FLOORING THROUGHOUT
- MULTIPLE PRIVATE RESTROOMS
- MIDTOWN & UN VIEWS

## **BUILDING HIGHLIGHTS**

- OVERSIZED WALL-TO-WALL WINDOWS & NATURAL LIGHT
- STATE-OF-THE-ART SECURITY & ON-SITE PARKING
- EASY ACCESS TO GRAND CENTRAL, PENN STATION, MTA BUSES & FDR DRIVE
- NEWLY RENOVATED LOBBY, ENTRANCE & COMMON AREAS