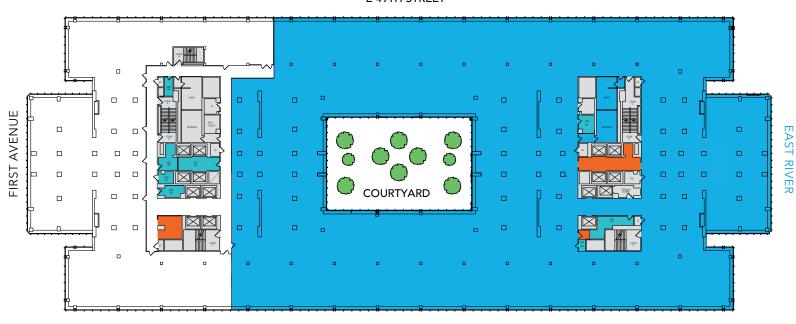

PARTIAL 3<sup>RD</sup> FLOOR | 60,878 RSF

OFFICE CONDOS ON THE EAST RIVER WATERFRONT

## PARTIAL 3<sup>RD</sup> FLOOR | 60,878 RSF

CAN BE COMBINED WITH **61,576 RSF** ON 2<sup>ND</sup> FLOOR UP TO **120,000+ RSF CONTIGUOUS** AVAILABILITY

E 49TH STREET

E 48TH STREET
UN BUILDING & PARK VIEWS