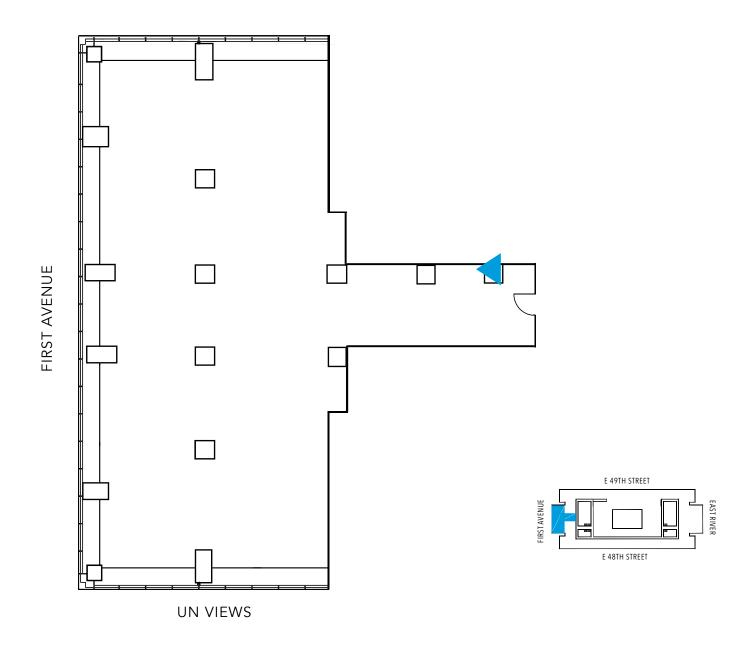

## SUITE 555 | **5,438 RSF**

866 UNP

- OPEN SPACE FACING FIRST AVENUE WITH
- SOUTHERN EXPOSURE & UN VIEWS

JARED HOROWITZ Vice Chairman 212.372.2022 jhorowitz@ngkf.com SCOTT KLAU Vice Chairman 212.372.2244 sklau@ngkf.com