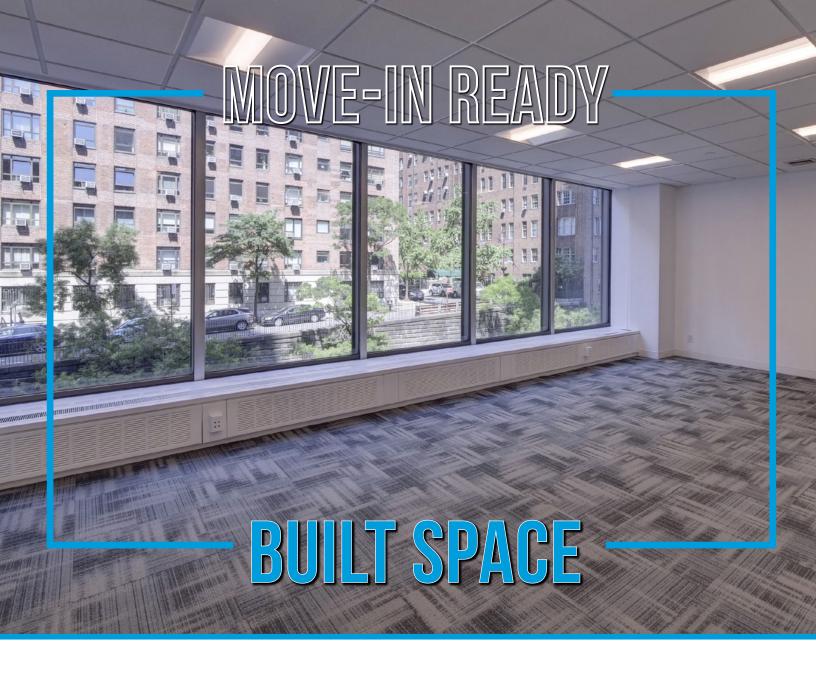

# SUITE 309 | 5,867 RSF

OFFICE CONDOS ON THE EAST RIVER WATERFRONT

## SUITE 309 | 5,867 RSF

RECEPTION

- RECENTLY UPGRADED PERIMETER OFFICE INSTALLATION WITH
- PRIVATE RESTROOM & PANTRY
- OVERSIZED WALL-TO-WALL WINDOWS & NATURAL LIGHT