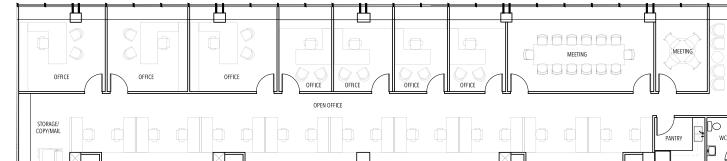

## SUITE 309 | 5,867 RSF

RECEPTION

- RECENTLY UPGRADED PERIMETER OFFICE INSTALLATION WITH
- PRIVATE RESTROOM & PANTRY
- OVERSIZED WALL-TO-WALL WINDOWS & NATURAL LIGHT