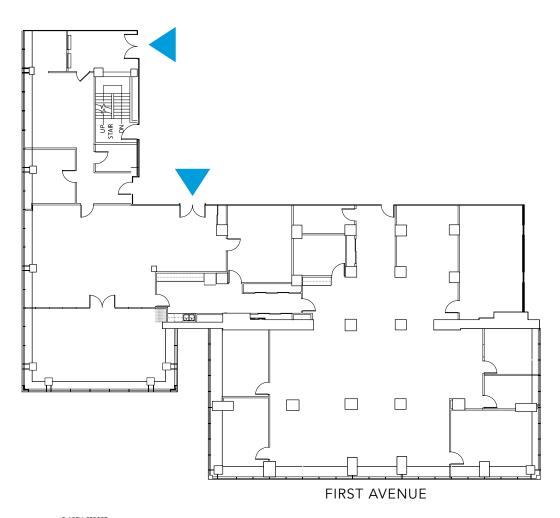

PARTIAL 4<sup>RD</sup> FLOOR | 13,126 RSF

LEASED UNIT THROUGH 2028

OFFICE CONDOS ON THE EAST RIVER WATERFRONT

# SUITE 428/435 | 13,126 RSF